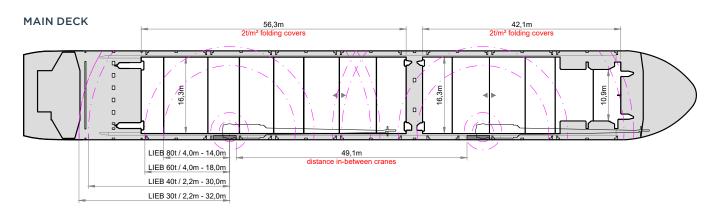

## HOLDS / HATCHES / CRANES

| Crane manufacturer     | Liebherr        | (starboard side) |  |
|------------------------|-----------------|------------------|--|
| Lifting capacity       |                 | 2 x 80 mt        |  |
| CONTAINER CAPACITY     |                 |                  |  |
| Nominal capacity       | 684 TEU         |                  |  |
| At 14 mt homog. loaded | 455 TEU         |                  |  |
| Stackweights on deck   | 20' = 50.00 mt  | 40′ = 65.00 mt   |  |
| Stackweights tanktop   | 20' = 100.00 mt | 40′ = 135.00 mt  |  |
| Reefer plugs           | 80              |                  |  |
|                        |                 |                  |  |
| DECK STRENGTHS         |                 |                  |  |
| Tanktop                | 18.00 mt / sqm  |                  |  |
| Tweendeck              | 4.00 mt / sqm   |                  |  |
| Hatchcovers            | 2.00 mt / sqm   |                  |  |
|                        |                 |                  |  |
| HOLDS / HATCHES        |                 |                  |  |
| Cargo hold capacity    | 17,257 cbm      | 609,424 cbft     |  |
| Floor space under deck | 2,844 sqm       | 30,612 sqft      |  |
| Floor space on deck    | 1,459 sqm       | 15,704 sqft      |  |
|                        |                 |                  |  |

## **SPECIAL EQUIPMENT / FEATURES**

Great Lak

fitted

Folding type B hatch cover Thr (hydraulic)