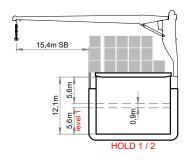

## HOLDS / HATCHES / CRANES

| Crane manufacturer     | Liebherr        | (starboard side) |  |
|------------------------|-----------------|------------------|--|
| Lifting capacity       |                 | 2 x 80 mt        |  |
| CONTAINER CAPACITY     |                 |                  |  |
| Nominal capacity       | 684 TEU         |                  |  |
| At 14 mt homog. loaded | 455 TEU         |                  |  |
| Stackweights on deck   | 20' = 50.00 mt  | 40′ = 65.00 mt   |  |
| Stackweights tanktop   | 20' = 100.00 mt | 40′ = 135.00 mt  |  |
| Reefer plugs           | 80              |                  |  |
|                        |                 |                  |  |
| DECK STRENGTHS         |                 |                  |  |
| Tanktop                | 18.00 mt / sqm  |                  |  |
| Tweendeck              | 4.00 mt / sqm   |                  |  |
| Hatchcovers            | 2.00 mt / sqm   |                  |  |
|                        |                 |                  |  |
| HOLDS / HATCHES        |                 |                  |  |
| Cargo hold capacity    | 17,257 cbm      | 609,424 cbft     |  |
| Floor space under deck | 2,844 sqm       | 30,612 sqft      |  |
| Floor space on deck    | 1,459 sqm       | 15,704 sqft      |  |
|                        |                 |                  |  |

## **HOLDS & DOUBLE BOTTOM**