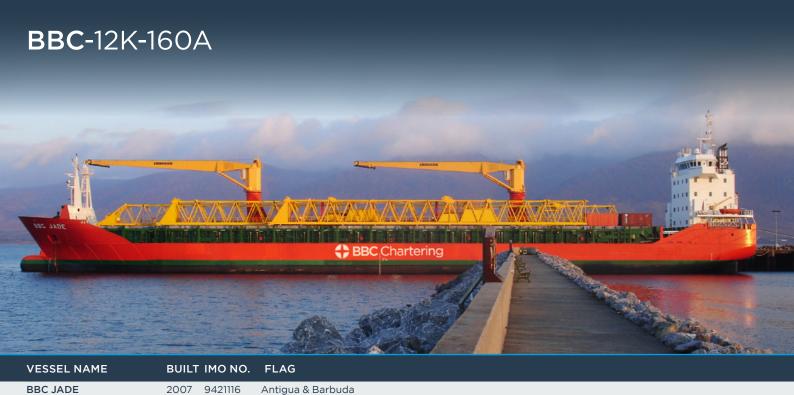

CARGO GEAR

| MAIN DATA           |                          |
|---------------------|--------------------------|
| TYPE                |                          |
| Vessel type         | Multipurpose Tweendecker |
| Classification      | Lloyd's Register         |
| TONNAGE             |                          |
| Deadweight (summer) | 12,000 mt                |
| GT/NT               | 8,999 / 4,600            |

| DIMENSIONS          |          |
|---------------------|----------|
| Max. draft (summer) | 7.90 m   |
| Length o.a.         | 142.95 m |
| Length between pp.  | 134.96 m |
| Breadth moulded     | 18.90 m  |
| Depth to main deck  | 10.95 m  |
| Height above keel   | 37.88 m  |

| SPEED              |             |
|--------------------|-------------|
| Max. speed         | 15.00 knots |
| Intermediate speed | 13.00 knots |
| Reduced speed      | 12.00 knots |

## HOLDS / HATCHES / CRANES

| Crane manufacturer     | Liebherr        | (starboard side) |  |
|------------------------|-----------------|------------------|--|
| Lifting capacity       |                 | 2 x 80 mt        |  |
| CONTAINER CAPACITY     |                 |                  |  |
| Nominal capacity       | 684 TEU         |                  |  |
| At 14 mt homog. loaded | 455 TEU         |                  |  |
| Stackweights on deck   | 20' = 50.00 mt  | 40′ = 65.00 mt   |  |
| Stackweights tanktop   | 20' = 100.00 mt | 40′ = 135.00 mt  |  |
| Reefer plugs           | 80              |                  |  |
|                        |                 |                  |  |
| DECK STRENGTHS         |                 |                  |  |
| Tanktop                | 18.00 mt / sqm  |                  |  |
| Tweendeck              | 4.00 mt / sqm   |                  |  |
| Hatchcovers            | 2.00 mt / sqm   |                  |  |
|                        |                 |                  |  |
| HOLDS / HATCHES        |                 |                  |  |
| Cargo hold capacity    | 17,257 cbm      | 609,424 cbft     |  |
| Floor space under deck | 2,844 sqm       | 30,612 sqft      |  |
| Floor space on deck    | 1,459 sqm       | 15,704 sqft      |  |
|                        |                 |                  |  |