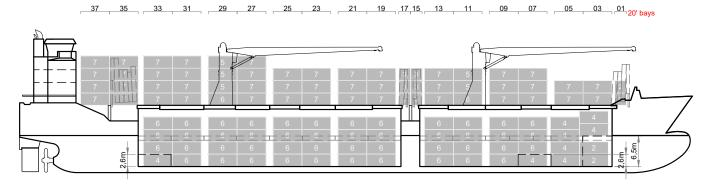

## HOLDS / HATCHES / CRANES

| Crane manufacturer     | Liebherr        | (starboard side) |  |
|------------------------|-----------------|------------------|--|
| Lifting capacity       |                 | 2 x 80 mt        |  |
| CONTAINER CAPACITY     |                 |                  |  |
| Nominal capacity       | 684 TEU         |                  |  |
| At 14 mt homog. loaded | 455 TEU         |                  |  |
| Stackweights on deck   | 20' = 50.00 mt  | 40′ = 65.00 mt   |  |
| Stackweights tanktop   | 20' = 100.00 mt | 40′ = 135.00 mt  |  |
| Reefer plugs           | 80              |                  |  |
|                        |                 |                  |  |
| DECK STRENGTHS         |                 |                  |  |
| Tanktop                | 18.00 mt / sqm  |                  |  |
| Tweendeck              | 4.00 mt / sqm   |                  |  |
| Hatchcovers            | 2.00 mt / sqm   |                  |  |
|                        |                 |                  |  |
| HOLDS / HATCHES        |                 |                  |  |
| Cargo hold capacity    | 17,257 cbm      | 609,424 cbft     |  |
| Floor space under deck | 2,844 sqm       | 30,612 sqft      |  |
| Floor space on deck    | 1,459 sqm       | 15,704 sqft      |  |
|                        |                 |                  |  |

## SIDE VIEW