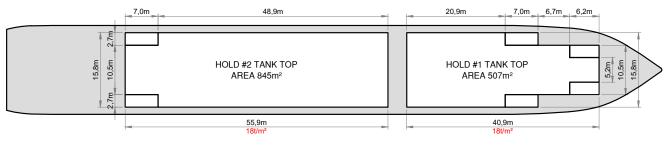

## HOLDS / HATCHES / CRANES

| Crane manufacturer     | Liebherr        | (starboard side) |  |
|------------------------|-----------------|------------------|--|
| Lifting capacity       |                 | 2 x 80 mt        |  |
| CONTAINER CAPACITY     |                 |                  |  |
| Nominal capacity       | 684 TEU         |                  |  |
| At 14 mt homog. loaded | 455 TEU         |                  |  |
| Stackweights on deck   | 20' = 50.00 mt  | 40′ = 65.00 mt   |  |
| Stackweights tanktop   | 20' = 100.00 mt | 40′ = 135.00 mt  |  |
| Reefer plugs           | 80              |                  |  |
|                        |                 |                  |  |
| DECK STRENGTHS         |                 |                  |  |
| Tanktop                | 18.00 mt / sqm  |                  |  |
| Tweendeck              | 4.00 mt / sqm   |                  |  |
| Hatchcovers            | 2.00 mt / sqm   |                  |  |
|                        |                 |                  |  |
| HOLDS / HATCHES        |                 |                  |  |
| Cargo hold capacity    | 17,257 cbm      | 609,424 cbft     |  |
| Floor space under deck | 2,844 sqm       | 30,612 sqft      |  |
| Floor space on deck    | 1,459 sqm       | 15,704 sqft      |  |
|                        |                 |                  |  |