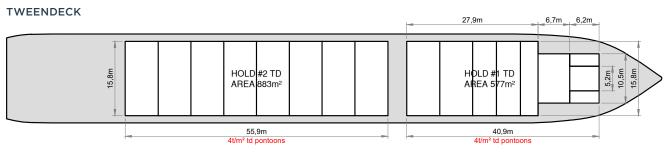

## HOLDS / HATCHES / CRANES

| Crane manufacturer     | Liebherr        | (starboard side) |  |
|------------------------|-----------------|------------------|--|
| Lifting capacity       |                 | 2 x 80 mt        |  |
| CONTAINER CAPACITY     |                 |                  |  |
| Nominal capacity       | 684 TEU         |                  |  |
| At 14 mt homog. loaded | 455 TEU         |                  |  |
| Stackweights on deck   | 20' = 50.00 mt  | 40′ = 65.00 mt   |  |
| Stackweights tanktop   | 20' = 100.00 mt | 40′ = 135.00 mt  |  |
| Reefer plugs           | 80              |                  |  |
|                        |                 |                  |  |
| DECK STRENGTHS         |                 |                  |  |
| Tanktop                | 18.00 mt / sqm  |                  |  |
| Tweendeck              | 4.00 mt / sqm   |                  |  |
| Hatchcovers            | 2.00 mt / sqm   |                  |  |
|                        |                 |                  |  |
| HOLDS / HATCHES        |                 |                  |  |
| Cargo hold capacity    | 17,257 cbm      | 609,424 cbft     |  |
| Floor space under deck | 2,844 sqm       | 30,612 sqft      |  |
| Floor space on deck    | 1,459 sqm       | 15,704 sqft      |  |
|                        |                 |                  |  |